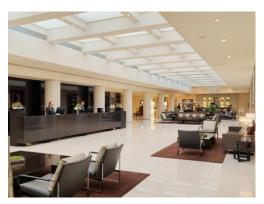

Lobby area

Lobby area

Whether business or leisure, you will enjoy the many amenities in the rooms: free WI-FI connection, desk, flat screen TV with international channels, climate control, USB and AV connection, mini bar, safe, and a complete bathroom with anti-vapor mirror, beauty mirror and hair dryer.