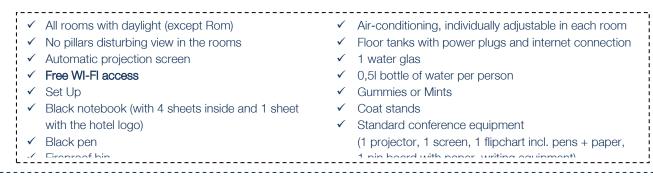

Venezia (15 m<sup>2</sup>) - Daily delegate rate from a minimum of 2

Boardroom

8 People

Bluestone Berlin GmbH c/o H1O Berlin Ku'damm Joachimsthaler Strasse 31-32, D-10719 Berlin

- ✓ Coffee Break in the morning fruit variations, cereals, fruit juice, seasonal/regional component, <u>or</u> in the afternoon junket, fruits, fruit juice, seasonal/regional component, coffee and range of tea
- ✓ Lunch\*\* (3-course-menu or buffet) chef's choice incl. 1 Coffee per person
- ✓ Unlimited conference drinks Granini Apple Juice for the plenary session
- ✓ Complementary Water (with and without gas)
- Room rental and set-up, writing materials, 1 projector, 1 screen, 1 pin board, 1 flipchart, Free Wi-Fi access
- \* Price is stated as from and might be changed with same services depending on season, per person/day, service charge included and current V.A.T. on day of proposal;
- \*\* Lunch will be served in our restaurant/service areas ("Salt & Pepper", inner courtyard or Steps-Bar)