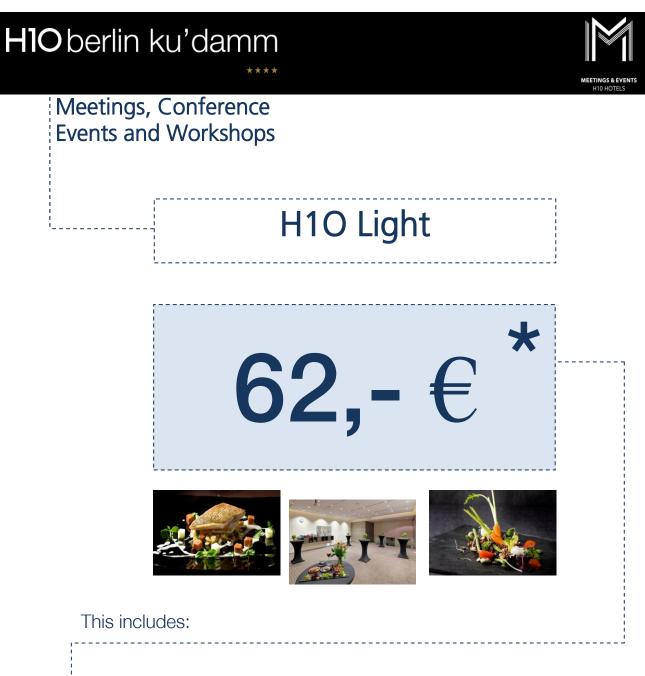

H10 Light is our half day package, with only one coffee break.

Bluestone Berlin GmbH c/o H1O Berlin Ku'damm Joachimsthaler Strasse 31-32, D-10719 Berlin

- Room rental and set-up, writing materials, 1 projector, 1 screen, 1 pin board, 1 flipchart,
  - Free Wi-Fi access
- Price is stated as from and might be changed with same services depending on season, per person/day, service charge included and current V.A.T. on day of proposal;
  For a welcome coffee with croissants on the side we charge € 5,00 extra per person/day.
- \*\* Lunch will be served in our restaurant/service areas ("Salt & Pepper", inner courtyard or Steps-Bar)