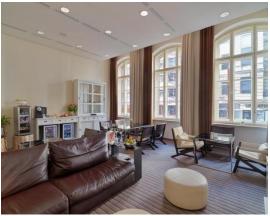

Relax at our Health and Beauty Centre "DeSPAcio" after a long day work or sightseeing tour around Berlin, or enjoy exclusive services at our Privilege Lounge, with open bar, daily newspaper, TV and internet among other services.

### Location and Description

Deluxe Double Room

Privilege Lounge

Our restaurant "Salt & Pepper" with a mix of delicate Mediterranean and international food, our bar at the lobby, our business centre and an underground garage complete our offer. Our charming typical Berlin terrace is perfectly suited for smaller events.