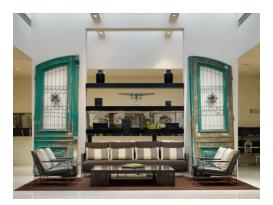

Lobby area

Lobby area

Whether business or leisure, you will enjoy the many amenities in the rooms: free WI-FI connection, desk, flat screen TV with international channels, climate control, USB and AV connection, mini bar, safe, and a complete bathroom with anti-vapor mirror, beauty mirror and hair dryer.

### Location and Description

Deluxe Double Room

Privilege Lounge

Our restaurant "Salt & Pepper" with a mix of delicate Mediterranean and international food, our bar at the lobby, our business centre and an underground garage complete our offer. Our charming typical Berlin terrace is perfectly suited for smaller events.