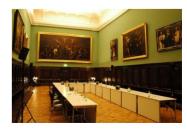

#### Gobelinsaal

Usable area: ca. 140 sq.

Use: Symposia, conferences, lectures up to 100 persons

(Food and beverages are prohibited)

Basilica © Museum&Location GmbH, Photo: Mildred Salz

Gobelinsaal © Light design and photo: Matthias Zeckert/GERMAN ARTS