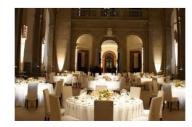

### Basilica

Usable area: ca. 250 sq.

Use: Dinner up to 140 persons

Seating rows for lectures, and the like (without food and beverages)

up to 200 persons

Receptions up to 200 persons

Basilica © Museum&Location GmbH, Photo: Mildred Salz

Gobelinsaal © Light design and photo: Matthias Zeckert/GERMAN ARTS